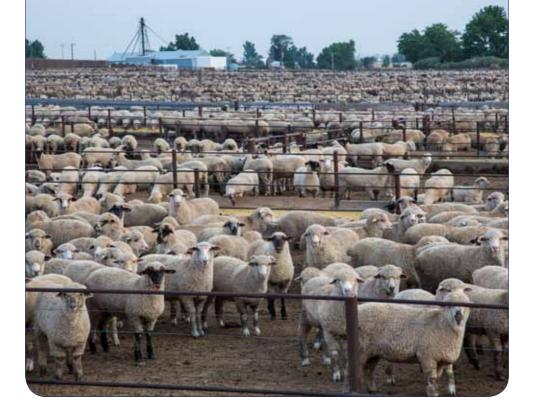

#### **Product description**

QPro Super Sheep Concentrate is a high-quality protein concentrate containing both natural protein and NPN sources. The product is formulated for the rounding off of feedlot lambs where the producer wants to utilise his own roughage and grains.

#### Feed recommendation

This concentrate is mixed with roughage and grains. The adaptation of animals to the fully mixed ration is like that of the QPro Sheep Finishing Pellet.

| Adaptation: |                                                                                       |  |  |  |
|-------------|---------------------------------------------------------------------------------------|--|--|--|
| Day 1-2:    | Limit complete feed to 1,5% of body mass per animal per day plus ad lib hay/roughage. |  |  |  |
| Day 3-4:    | Limit complete feed to 2,0% of body mass per animal per day plus ad lib hay/roughage. |  |  |  |
| Day 5-6:    | Limit complete feed to 2,5% of body mass per animal per day plus ad lib hay/roughage. |  |  |  |
| Day 7-10:   | Limit complete feed to 3,0% of body mass per animal per day plus ad lib hay/roughage. |  |  |  |