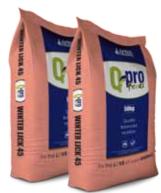

# **QPro Winter Lick 45**

V23848 (Act 36 of 1947)

### **Packaging**

Available in 50 kg bags.